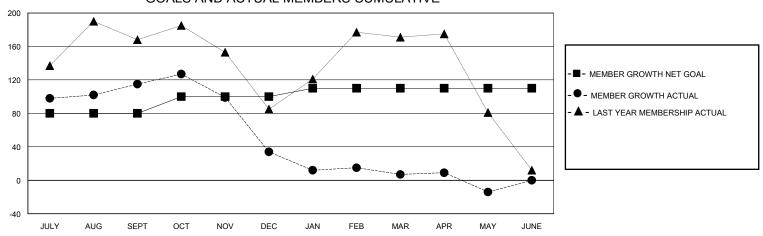

## GOALS AND ACTUAL MEMBERS CUMULATIVE

| DROPPED CLUBS: 2            |     | 41 CLUBS OF 97 ADDED 1 OR MORE<br>NEW MEMBERS | GENDER DISTRIBUTION  MALE 1,815 (79.33%)  FEMALE 473 (20.67%) |               |     |
|-----------------------------|-----|-----------------------------------------------|---------------------------------------------------------------|---------------|-----|
| DROPPED MEMBERS             |     |                                               | PEWALE                                                        | 473 (20.0770) |     |
| DECEASED                    | 5   | CLICK HERE FOR CUMULATIVE                     | TOTAL FAMILY UNIT MEMBERS                                     |               | 960 |
| CLUB CANCELLED 54 OTHER 195 |     | MEMBERSHIP DATA                               | FAMILY MEMBERS PAYING HALF                                    |               | 606 |
|                             |     |                                               |                                                               |               | 626 |
| TOTAL                       | 254 |                                               |                                                               |               |     |

# GMT: LOCATION REP OF BANGLADESH

| Clubs                 |               |           |               | Members               |                         |                         |                                                    |  |
|-----------------------|---------------|-----------|---------------|-----------------------|-------------------------|-------------------------|----------------------------------------------------|--|
| RESULTS FOR 2019-2020 |               |           |               | RESULTS FOR 2019-2020 |                         |                         |                                                    |  |
| QUARTER               | NEW CLUB GOAL | NEW CLUBS | DROPPED CLUBS | QUARTER MEN           | MBER GROWTH NET<br>GOAL | MEMBER GROWTH<br>ACTUAL | DROPPED<br>MEMBERS ACTUAL<br>(including transfers) |  |
| JULY/AUG/SEPT         | 5             | 5         | 0             | JULY/AUG/SEPT         | 80                      | 160                     | 40                                                 |  |
| OCT/NOV/DEC           | 1             | 0         | 0             | OCT/NOV/DEC           | 20                      | 27                      | 105                                                |  |
| JAN/FEB/MAR           | 0             | 0         | 2             | JAN/FEB/MAR           | 10                      | 54                      | 80                                                 |  |
| APR/MAY/JUNE          | 0             | 0         | 0             | APR/MAY/JUNE          | 0                       | 13                      | 29                                                 |  |