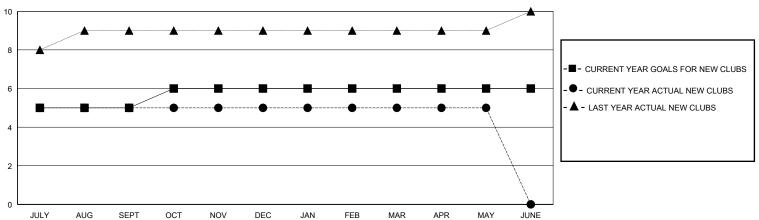

#### GOALS AND ACTUAL NEW CLUBS CUMULATIVE

# GMT: LOCATION REP OF BANGLADESH

| Clubs                 |               |           |               | Members               |                         |                         |                                                    |  |
|-----------------------|---------------|-----------|---------------|-----------------------|-------------------------|-------------------------|----------------------------------------------------|--|
| RESULTS FOR 2019-2020 |               |           |               | RESULTS FOR 2019-2020 |                         |                         |                                                    |  |
| QUARTER               | NEW CLUB GOAL | NEW CLUBS | DROPPED CLUBS | QUARTER MEN           | MBER GROWTH NET<br>GOAL | MEMBER GROWTH<br>ACTUAL | DROPPED<br>MEMBERS ACTUAL<br>(including transfers) |  |
| JULY/AUG/SEPT         | 5             | 5         | 0             | JULY/AUG/SEPT         | 80                      | 160                     | 40                                                 |  |
| OCT/NOV/DEC           | 1             | 0         | 0             | OCT/NOV/DEC           | 20                      | 27                      | 105                                                |  |
| JAN/FEB/MAR           | 0             | 0         | 2             | JAN/FEB/MAR           | 10                      | 54                      | 80                                                 |  |
| APR/MAY/JUNE          | 0             | 0         | 0             | APR/MAY/JUNE          | 0                       | 13                      | 29                                                 |  |